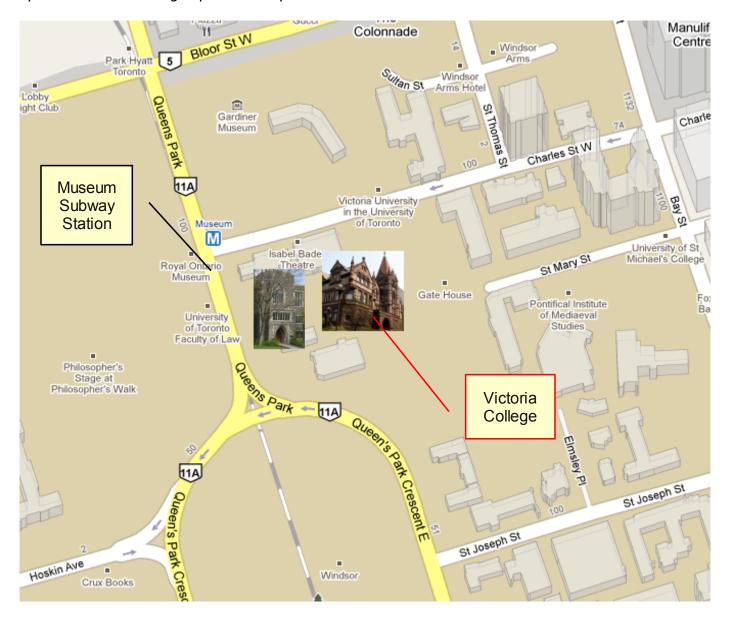

## MAP AND DIRECTIONS TO SPRING RECITAL

Concert will take place on May 16<sup>th</sup> in **Victoria College Chapel (in RED)**.

Please visit <u>www.Toronto-Concert.com</u> for links to maps and Google Earth. We recommend taking the subway (Museum Subway Station, east side) to avoid traffic and parking. Venue is **wheelchair accessible**.

## **Directions:**

From Museum Subway Station, walk 100 meters south on Queens Park. Take a path east between the college buildings (just south of Emmanuel College), continue 100 meters and you will see the Victoria College Building on your left. Enter it and go up to the Chapel on the second floor.